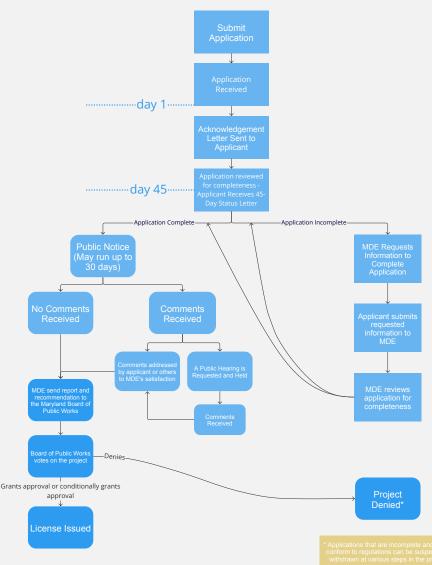

## Process and Timeline for the MDE Living Shorelines Wetlands License

Typical review time is 240 days. If a hearing is requested, then typical review time is 325 days.

This is for projects proposing to construct a living shoreline that extends more than 35 feet channelward of the mean high water line and/or more than 500 LF. Additional activities proposed in the application may require application to be reviewed as a Wetlands License.

\* Applications that are incomplete and/or don't conform to regulations can be suspended or withdrawn at various steps in the process.