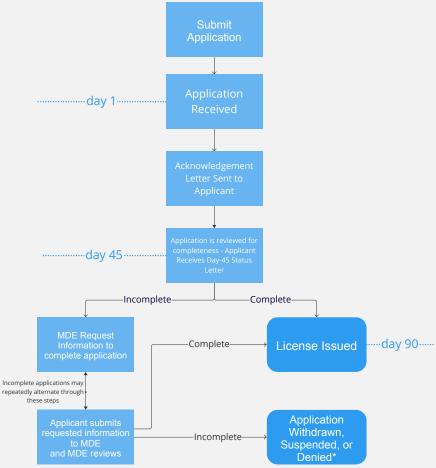

## Process and Timeline for the MDE Living Shoreline General License

Typical review time is 90 days.

This is for projects proposing to construct a living shoreline that extends no more than 35 feet channelward of the mean high water line and/or no more than 500 LF. Additional activities proposed in the application may require application to be reviewed as a Wetlands License.