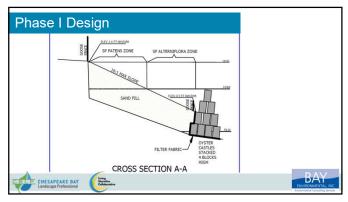

## Phase I included approximately 80 linear feet of shoreline constructed with oyster castles with sand backfill and planting, completed in 2017 Phase II included 40 linear feet of shoreline constructed with oyster castles, coir log, sand backfill, and planting, completed in 2022