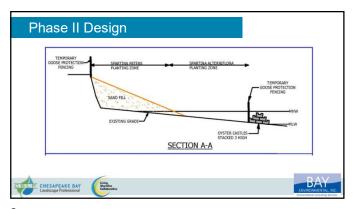

## Phase I included approximately 80 linear feet of shoreline constructed with oyster castles with sand backfill and planting, completed in 2017 Phase II included 40 linear feet of shoreline constructed with oyster castles, coir log, sand backfill, and planting, completed in 2022