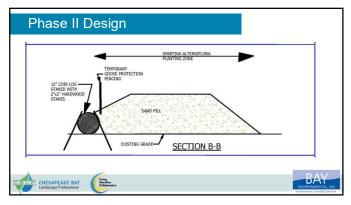

## Phase I included approximately 80 linear feet of shoreline constructed with oyster castles with sand backfill and planting, completed in 2017 Phase II included 40 linear feet of shoreline constructed with oyster castles, coir log, sand backfill, and planting, completed in 2022