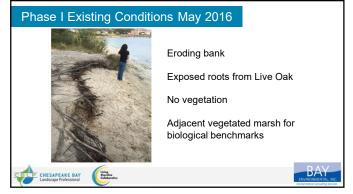

## Phase I included approximately 80 linear feet of shoreline constructed with oyster castles with sand backfill and planting, completed in 2017 Phase II included 40 linear feet of shoreline constructed with oyster castles, coir log, sand backfill, and planting, completed in 2022





















| Lessons Learned For Shorelines                                                                                                                                                                                                                                                         |                                                           |
|----------------------------------------------------------------------------------------------------------------------------------------------------------------------------------------------------------------------------------------------------------------------------------------|-----------------------------------------------------------|
| Accessibility