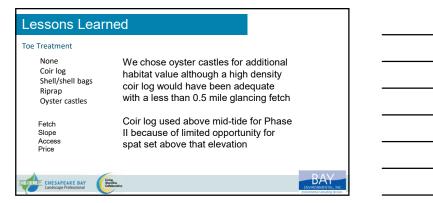

## Phase I included approximately 80 linear feet of shoreline constructed with oyster castles with sand backfill and planting, completed in 2017 Phase II included 40 linear feet of shoreline constructed with oyster castles, coir log, sand backfill, and planting, completed in 2022