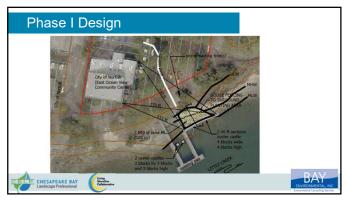

## Phase I included approximately 80 linear feet of shoreline constructed with oyster castles with sand backfill and planting, completed in 2017 Phase II included 40 linear feet of shoreline constructed with oyster castles, coir log, sand backfill, and planting, completed in 2022