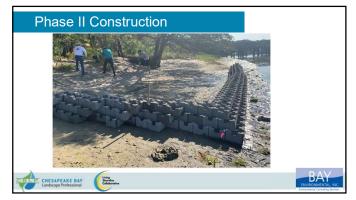

## Phase I included approximately 80 linear feet of shoreline constructed with oyster castles with sand backfill and planting, completed in 2017 Phase II included 40 linear feet of shoreline constructed with oyster castles, coir log, sand backfill, and planting, completed in 2022