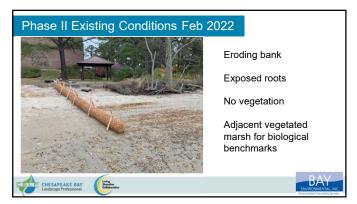

## Phase I included approximately 80 linear feet of shoreline constructed with oyster castles with sand backfill and planting, completed in 2017 Phase II included 40 linear feet of shoreline constructed with oyster castles, coir log, sand backfill, and planting, completed in 2022