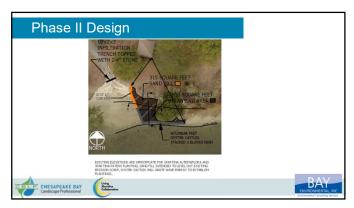

## Phase I included approximately 80 linear feet of shoreline constructed with oyster castles with sand backfill and planting, completed in 2017 Phase II included 40 linear feet of shoreline constructed with oyster castles, coir log, sand backfill, and planting, completed in 2022