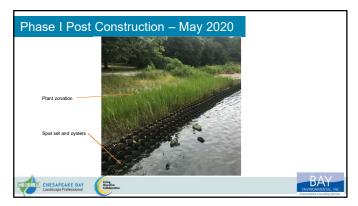

## Phase I included approximately 80 linear feet of shoreline constructed with oyster castles with sand backfill and planting, completed in 2017 Phase II included 40 linear feet of shoreline constructed with oyster castles, coir log, sand backfill, and planting, completed in 2022